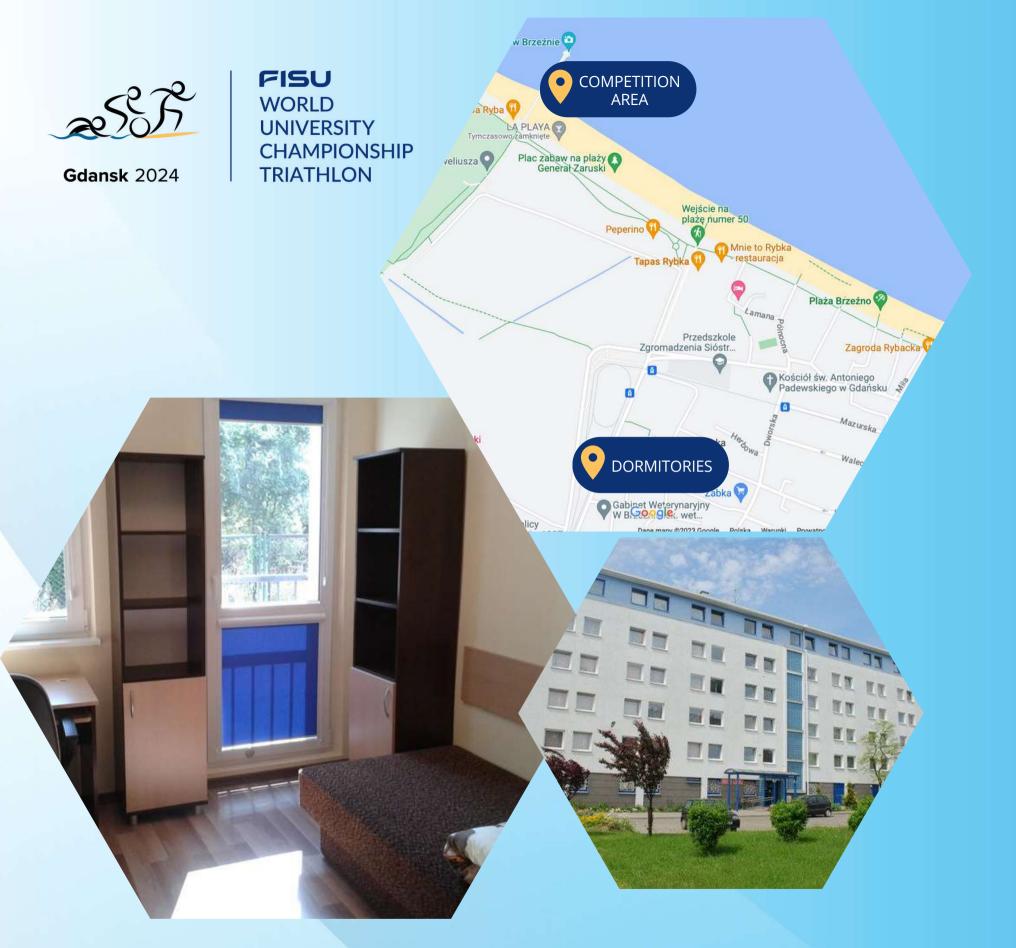

### VENUE - BRZEŹNO BEACH

The Brzeźno Beach is one of the most popular tourst and recreation locations in Gdańsk. The competition venue is located 10 km from the Gdańsk Old Town and 15 km from the Gdańsk Airport. Surrounded by the beach, there is Reagan Park, full of alleys and paths, as well as many restaurants, cafes and clubs. Right next to the venue there is a 136-meter pier, which will certainly make it easier for fans to follow the competitors' competition.

The Brzeźno Beach is one of the most popular tourst and recreation locations in Gdańsk. The competition venue is located 10 km from the Gdańsk Old Town and 15 km from the Gdańsk Airport. Surrounded by the beach, there is Reagan Park, full of alleys and paths, as well as many restaurants, cafes and clubs. Right next to the venue there is a 136-meter pier, which will certainly make it easier for fans to follow the athletes competition.

#### **ACCOMMODATION**

- TWO NEWLY RENOVATED DORMITORIES
- CHODKIEWICZA 14-15 STREET, GDANSK
- GREAT LOCATION. THE DORMITORIES ARE LOCATED IN THE BRZEŹNO DISTRICT, 800 M FROM THE BEACH AND NEAR THE COMPETITION VENUE.