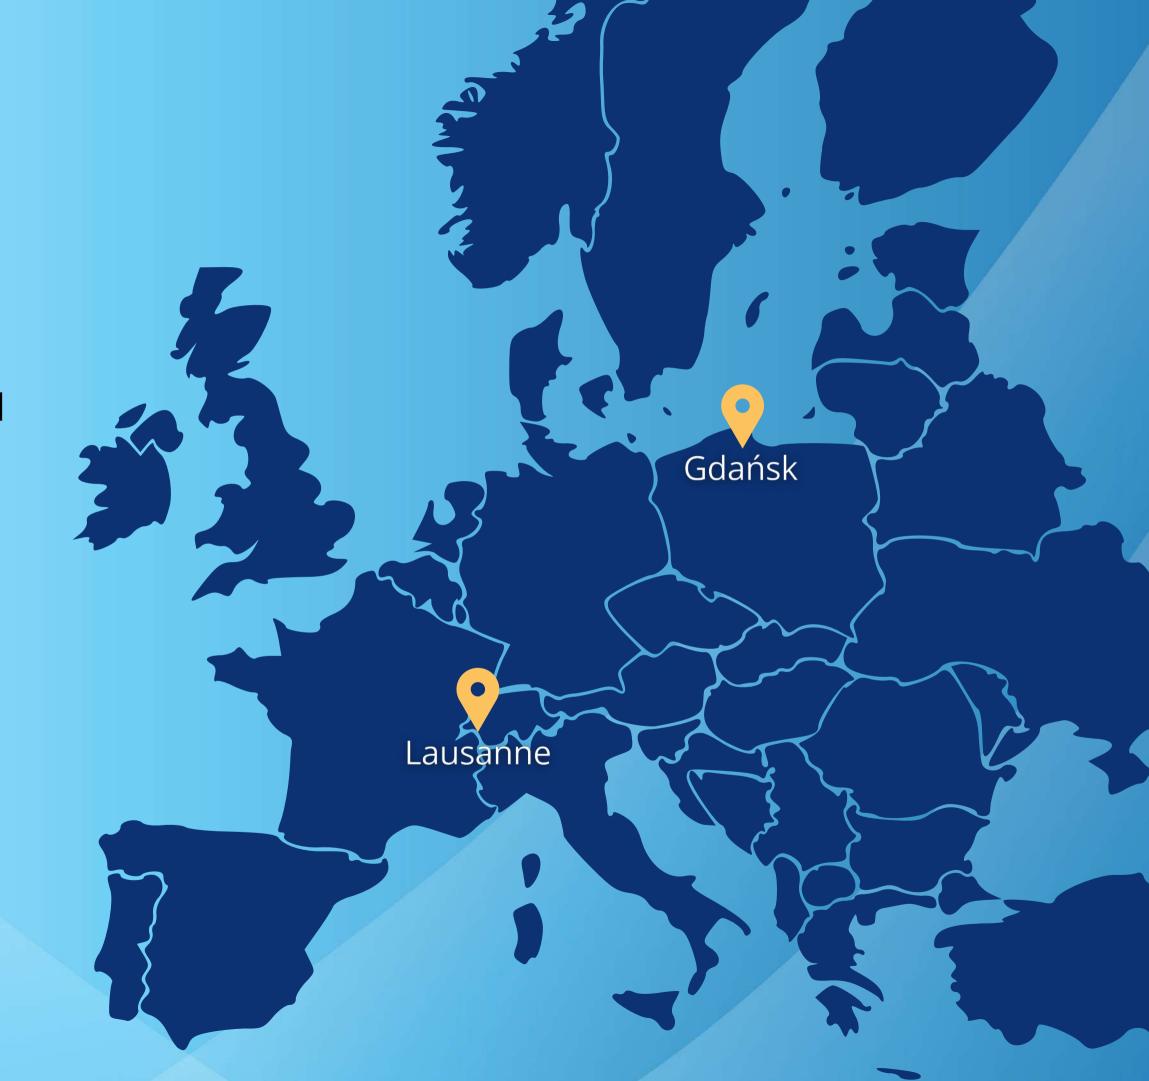

## ABOUT THE LOCATION

#### POLAND \_\_\_\_

#### THE MOST IMPORTANT INFORMATION

- OF THE EUROPEAN CONTINENT
- CURRENT POPULATION OF POLAND IS 37,729,707
- CURRENCY IS POLISH ZLOTY (PLN)
- 14 AIRPORTS