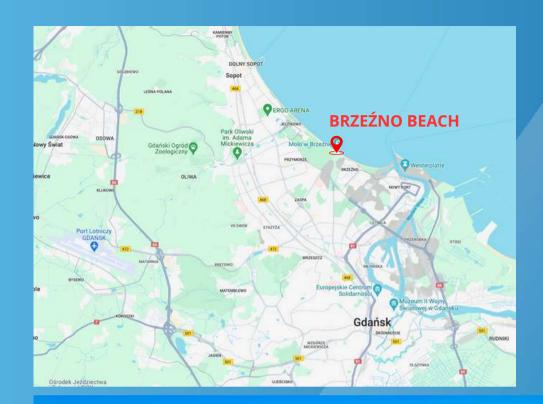

### VENUE - BRZEŹNO BEACH

The Brzeźno Beach is one of the most popular tourst and recreation locations in Gdańsk. The competition venue is located 10 km from the Gdańsk Old Town and 15 km from the Gdańsk Airport. Surrounded by the beach, there is Reagan Park, full of alleys and paths, as well as many restaurants, cafes and clubs. Right next to the venue there is a 136-meter pier, which will certainly make it easier for fans to follow the competitors' competition.

The Brzeźno Beach is one of the most popular tourst and recreation locations in Gdańsk. The competition venue is located 10 km from the Gdańsk Old Town and 15 km from the Gdańsk Airport. Surrounded by the beach, there is Reagan Park, full of alleys and paths, as well as many restaurants, cafes and clubs. Right next to the venue there is a 136-meter pier, which will certainly make it easier for fans to follow the athletes competition.