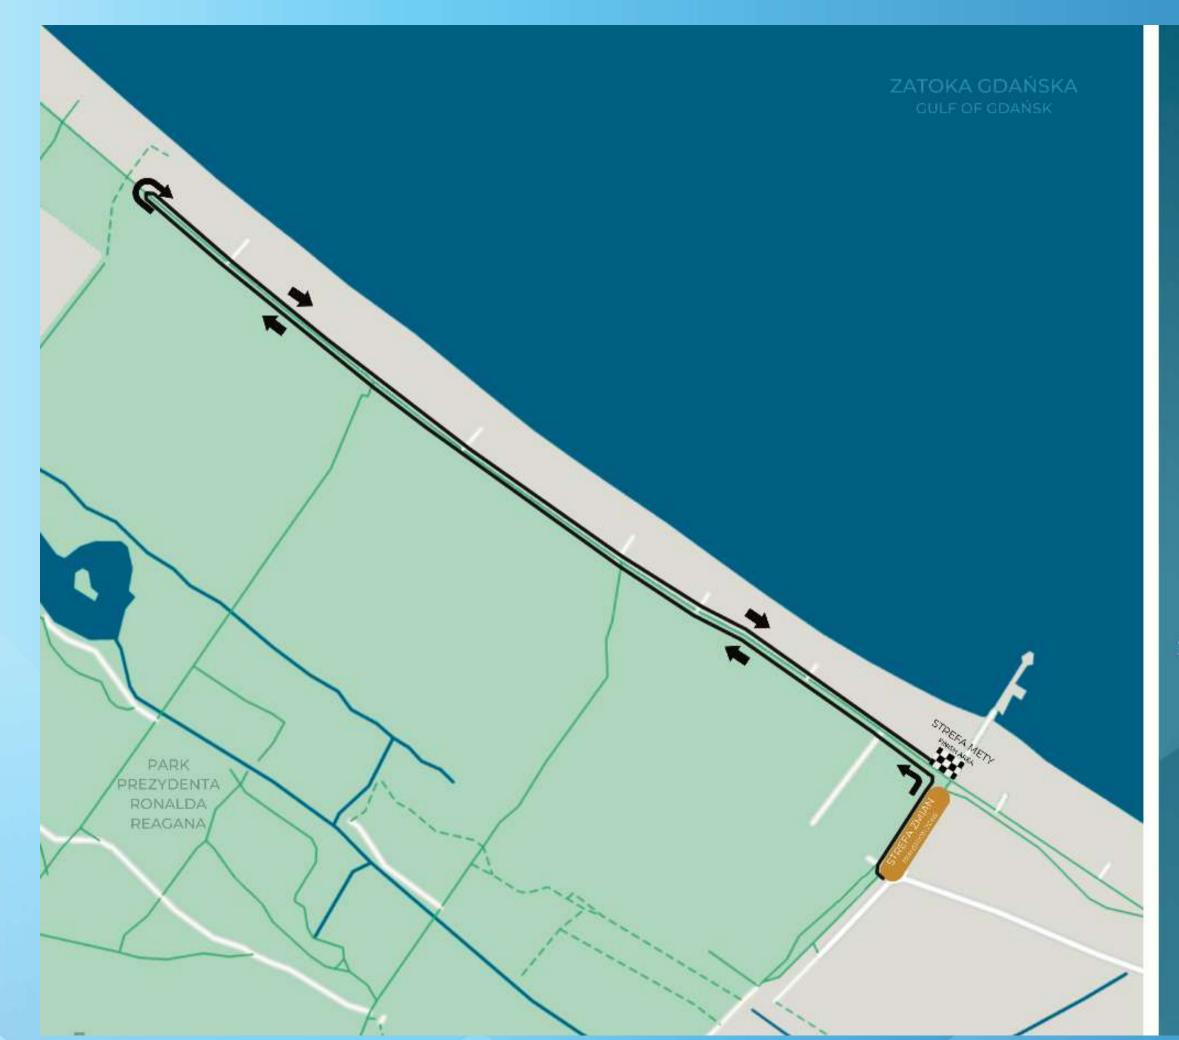

## **RUN COURSE**

Gdansk 2024

FISU
WORLD
UNIVERSITY
CHAMPIONSHIP
TRIATHLON

DYSTANS 5 KM DISTANCE 5 KM

2 PĘTLE PO 2,5 KM 2 LAPS OF 2,5 KM