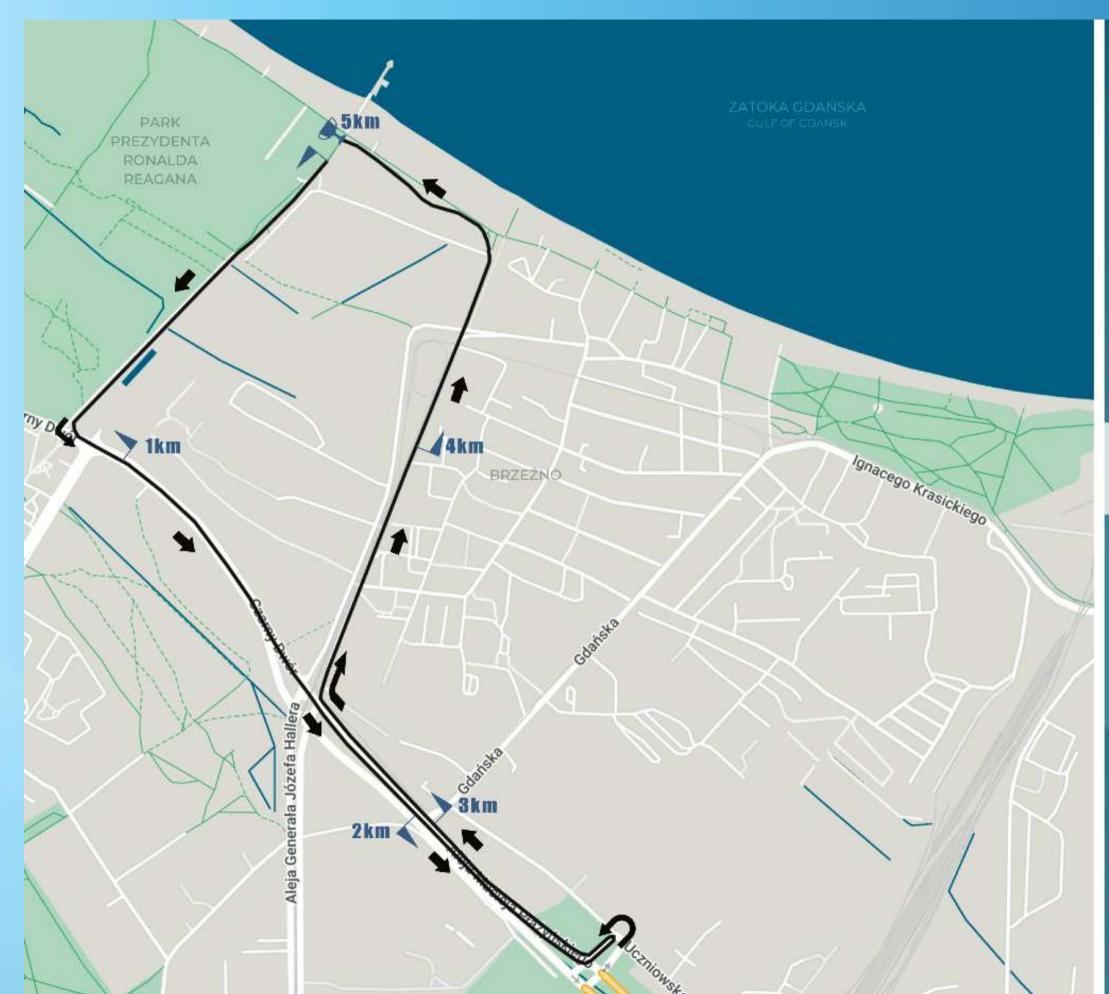

# TRASA KOLARSKA BIKE COURSE

DYSTANS 20 KM DISTANCE 20 KM

4 OKRĄŻENIA PO 5KM 4 LAPS OF 5KM

PRZEBIEG TRASY

MOLO BRZEŹNO

UL. CZARNY DWÓR

AL M.PŁAŻYŃSKIEGO

UL UCZNIOWSKA

AL GEN. J. HALLERA

UL JANTAROWA

VORLD
UNIVERSITY
CHAMPIONSHIP
TRIATHLON