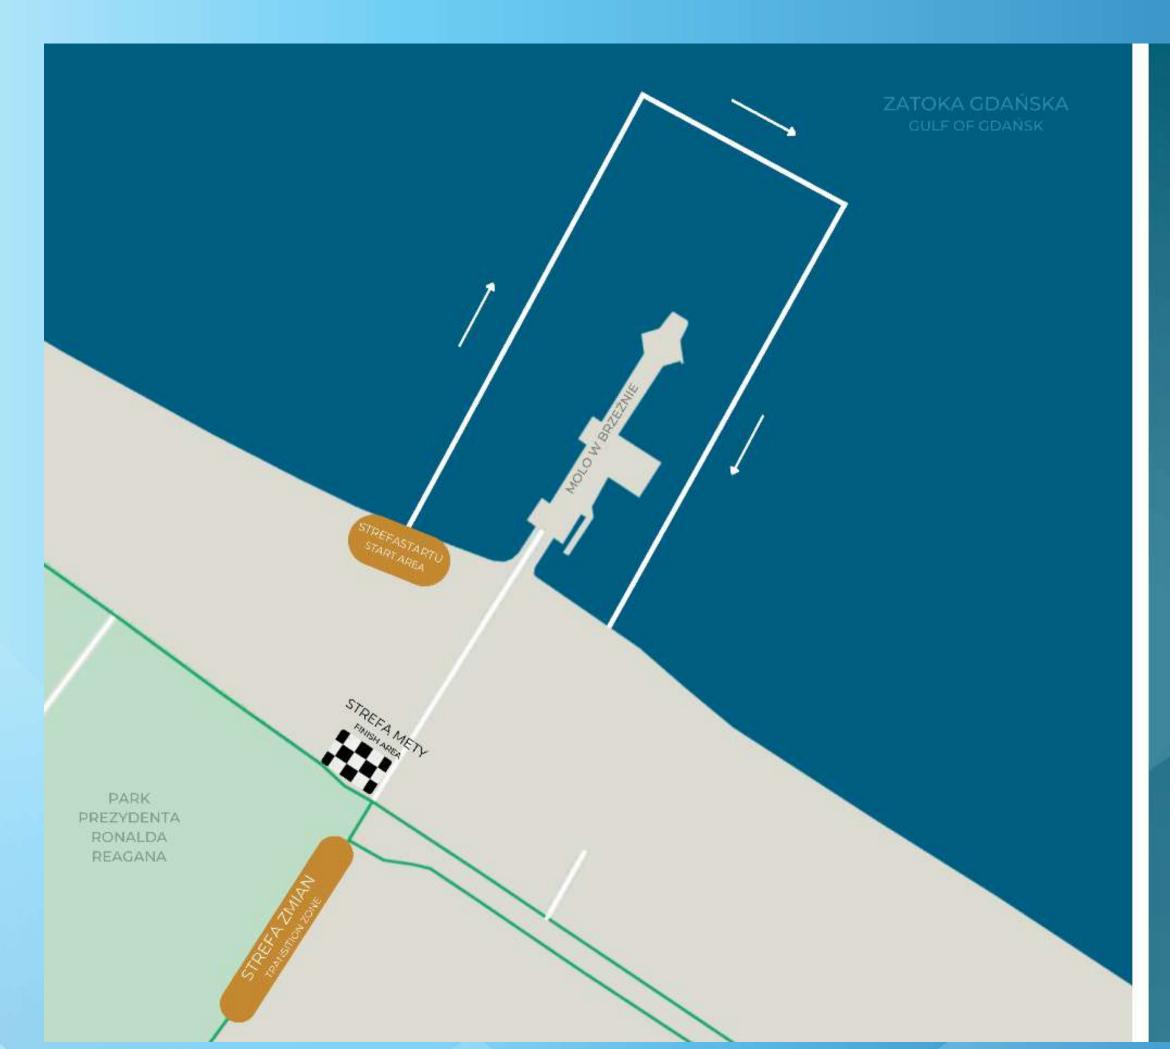

### **SWIM COURSE**

Gdansk 2024

FISU
WORLD
UNIVERSITY
CHAMPIONSHIP
TRIATHLON

TRASA
PŁYWACKA
SWIM COURSE

DYSTANS 750 M DISTANCE 750 M

> STREFA STARTU START AREA

STREFA ZMIAN TRANSITION ZONE

STREFA METY FINISH AREA