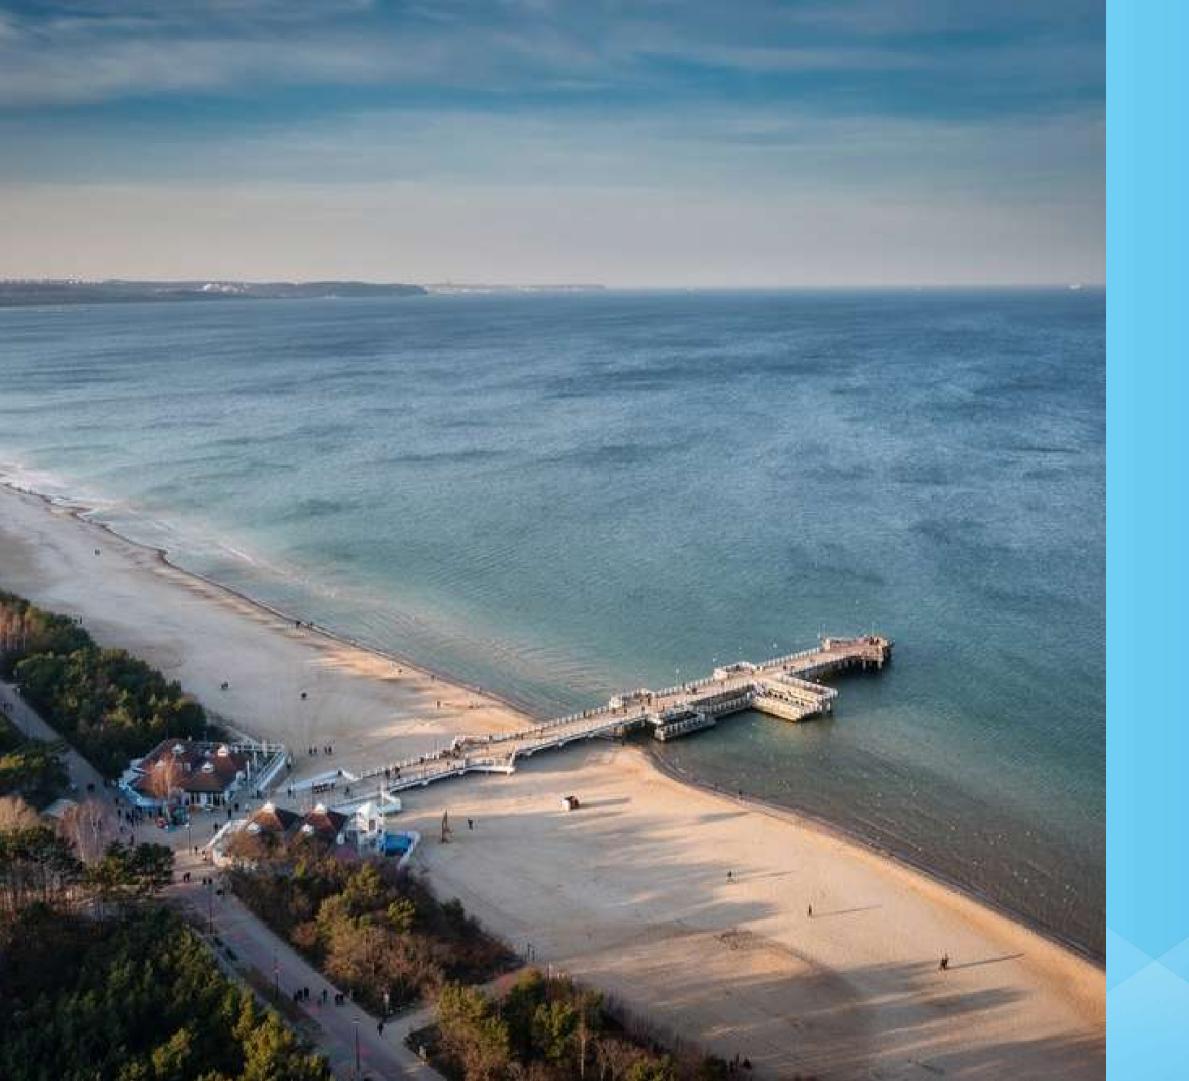

### VENUE - BRZEŹNO BEACH

The Brzeźno Beach is one of the most popular tourst and recreation locations in Gdańsk. The competition venue is located 10 km from the Gdańsk Old Town and 15 km from the Gdańsk Airport. Surrounded by the beach, there is Reagan Park, full of alleys and paths, as well as many restaurants, cafes and clubs. Right next to the venue there is a 136-meter pier, which will certainly make it easier for fans to follow the competitors' competition.

The Brzeźno Beach is one of the most popular tourst and recreation locations in Gdańsk. The competition venue is located 10 km from the Gdańsk Old Town and 15 km from the Gdańsk Airport. Surrounded by the beach, there is Reagan Park, full of alleys and paths, as well as many restaurants, cafes and clubs. Right next to the venue there is a 136-meter pier, which will certainly make it easier for fans to follow the athletes competition.