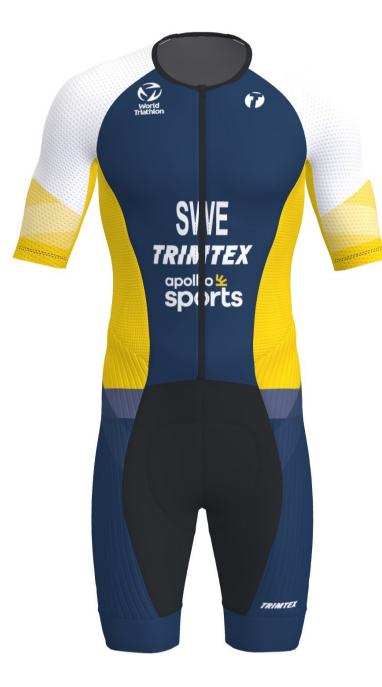

B4000 AERO 3.0 SPEEDSUIT MD MEN AERO 3.0 SPEEDSUIT MD WOMEN

front zipper: Black 580 pad fabric: Black edgeband: Black thread:

**D1 Nameprint** 

Navy 7988

NA ME

SVVE

TRIATEX

apoll o **k sp()rts** 