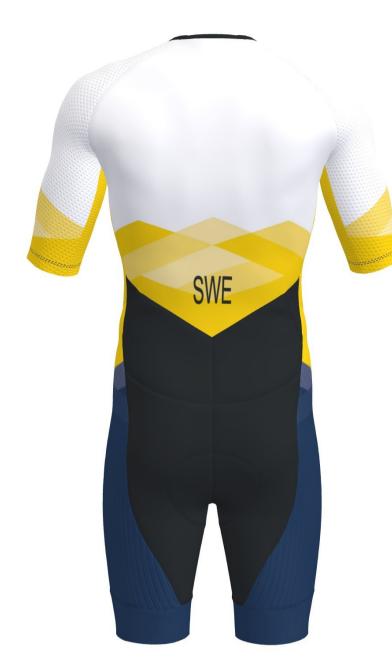

B4000 AERO 3.0 SPEEDSUIT MD MEN AERO 3.0 SPEEDSUIT MD WOMEN

front zipper: Black 580 pad fabric: Black edgeband: Black thread:

**D1 Nameprint** 

Navy 7988

NA ME

SVVE

TRIATEX

apoll o **k sp()rts** 