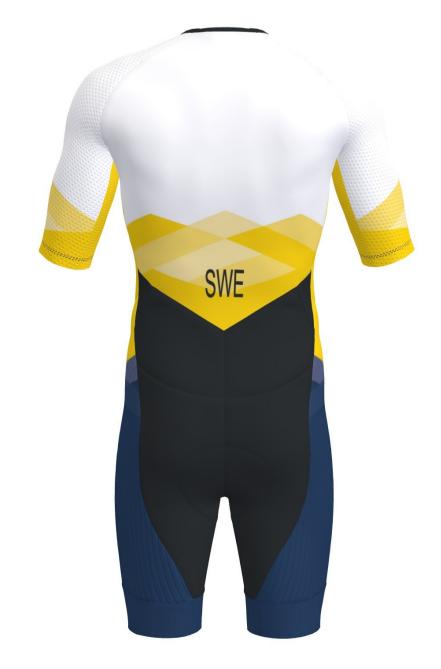

NAME

B4010 AERO 3.0 SPEEDSUIT LD MEN AERO 3.0 SPEEDSUIT LD WOMEN

front zipper: Black 580 pad fabric: Black edgeband: Black Navy 7988 thread:

**D1 Nameprint** 

B4000 AERO 3.0 SPEEDSUIT MD MEN AERO 3.0 SPEEDSUIT MD WOMEN

> front zipper: Black 580 pad fabric: Black edgeband: Black Navy 7988 thread:

**D2** 

**D2** 

B4010 AERO 3.0 SPEEDSUIT LD MEN B4011 AERO 3.0 SPEEDSUIT LD WOMEN

front zipper: Black 580 pad fabric: Black Black edgeband: Navy 7988 thread: