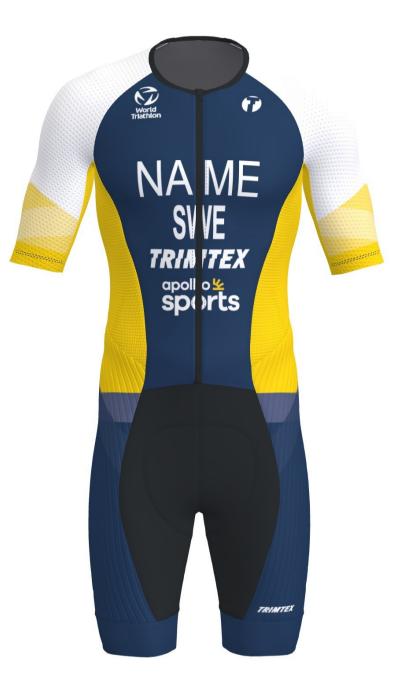

B4000 AERO 3.0 SPEEDSUIT MD MEN AERO 3.0 SPEEDSUIT MD WOMEN

front zipper: Black 580 pad fabric: Black edgeband: Black thread:

**D1 Nameprint** 

Navy 7988

NA ME

SVVE

TRIATEX

apoll o **k sp()rts** 