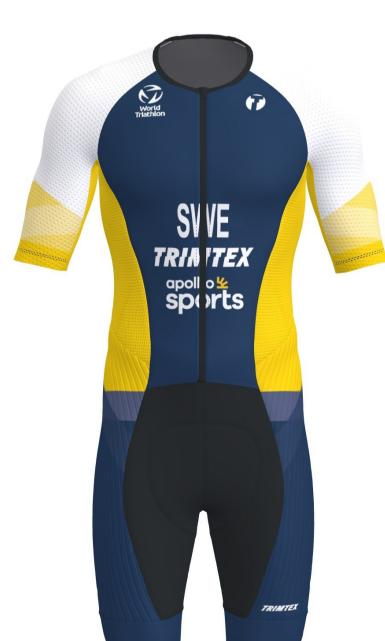

NAME

B4010 AERO 3.0 SPEEDSUIT LD MEN AERO 3.0 SPEEDSUIT LD WOMEN

front zipper: Black 580 pad fabric: Black edgeband: Black Navy 7988 thread:

**D1 Nameprint** 

B4000 AERO 3.0 SPEEDSUIT MD MEN AERO 3.0 SPEEDSUIT MD WOMEN

> front zipper: Black 580 pad fabric: Black edgeband: Black Navy 7988 thread:

**D2** 

**D2** 

B4010 AERO 3.0 SPEEDSUIT LD MEN B4011 AERO 3.0 SPEEDSUIT LD WOMEN

front zipper: Black 580 pad fabric: Black Black edgeband: Navy 7988 thread: