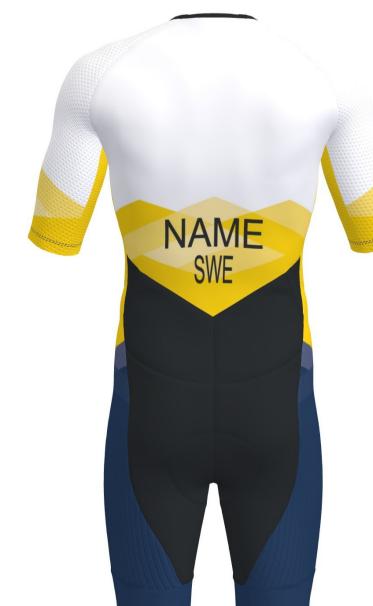

> front zipper: Black 580 pad fabric: Black edgeband: Black Navy 7988 thread:

**D2** 

**D2** 

B4010 AERO 3.0 SPEEDSUIT LD MEN B4011 AERO 3.0 SPEEDSUIT LD WOMEN

front zipper: Black 580 pad fabric: Black Black edgeband: Navy 7988 thread: